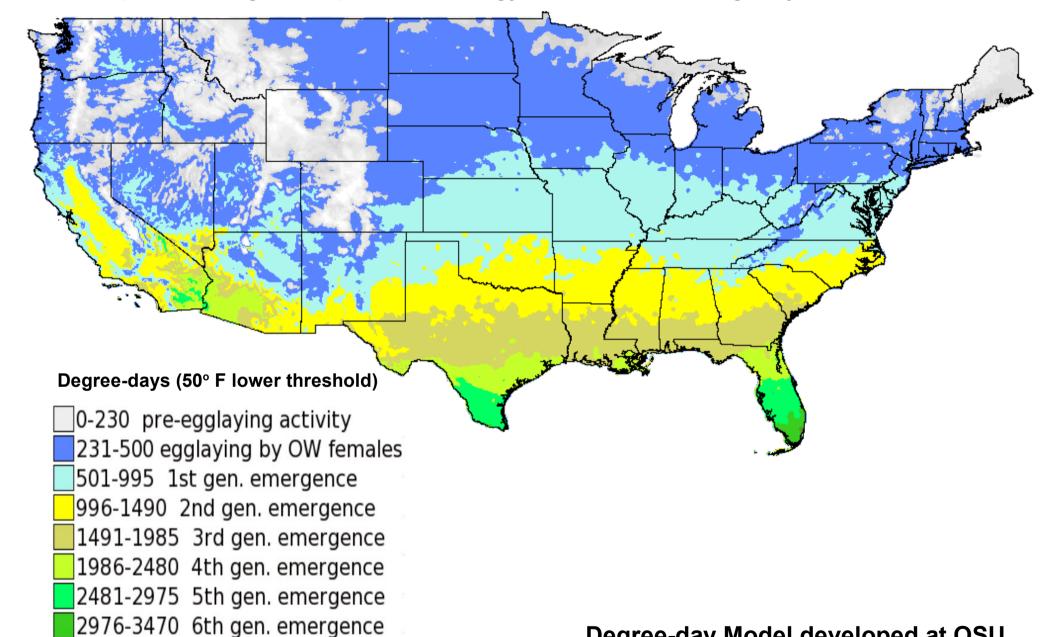

## Spotted Wing Drosophila Phenology Jan 1 - Jul 1 using 30-year Normals

#### **Degree-days (50° F lower threshold)**

0-230 pre-egglaying activity
231-500 egglaying by OW females
501-995 1st gen. emergence
996-1490 2nd gen. emergence
1491-1985 3rd gen. emergence
1986-2480 4th gen. emergence
2481-2975 5th gen. emergence
2976-3470 6th gen. emergence
3471-3965 7th gen. emergence
3966-4460 8th gen. emergence