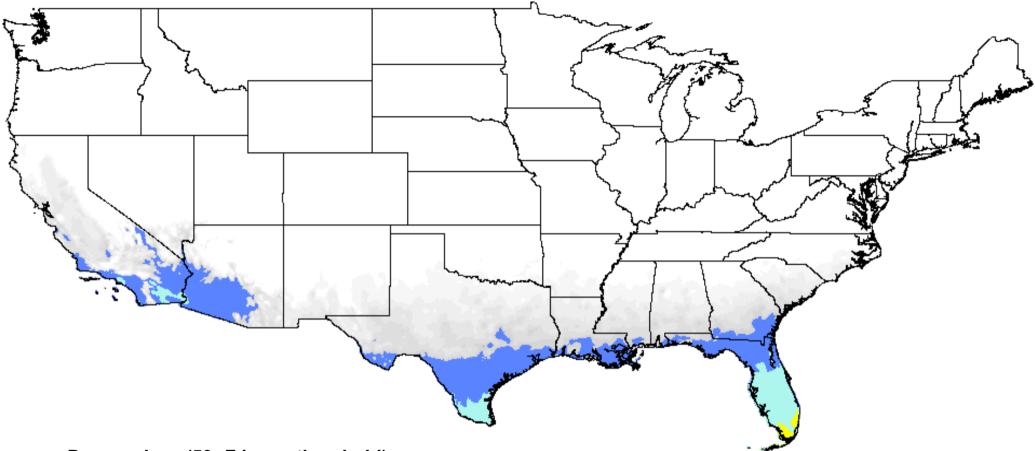

Spotted Wing Drosophila Phenology Jan 1 - Mar 1 using 30-year Normals

Degree-days (50° F lower threshold)

0-230 pre-egglaying activity
231-500 egglaying by OW females
501-995 1st gen. emergence
996-1490 2nd gen. emergence
1491-1985 3rd gen. emergence