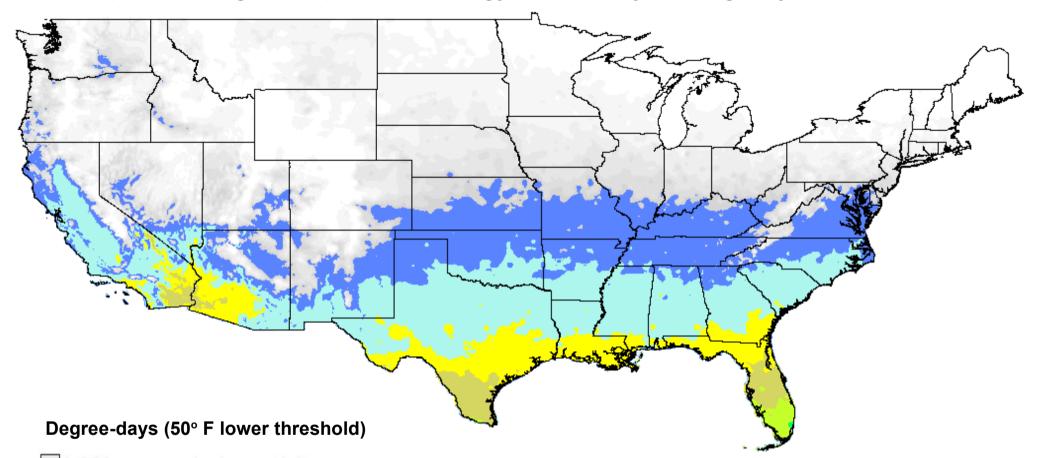

# Spotted Wing Drosophila Phenology Jan 1 - May 1 using 30-year Normals

0-230 pre-egglaying activity
231-500 egglaying by OW females
501-995 1st gen. emergence
996-1490 2nd gen. emergence
1491-1985 3rd gen. emergence
1986-2480 4th gen. emergence
2481-2975 5th gen. emergence