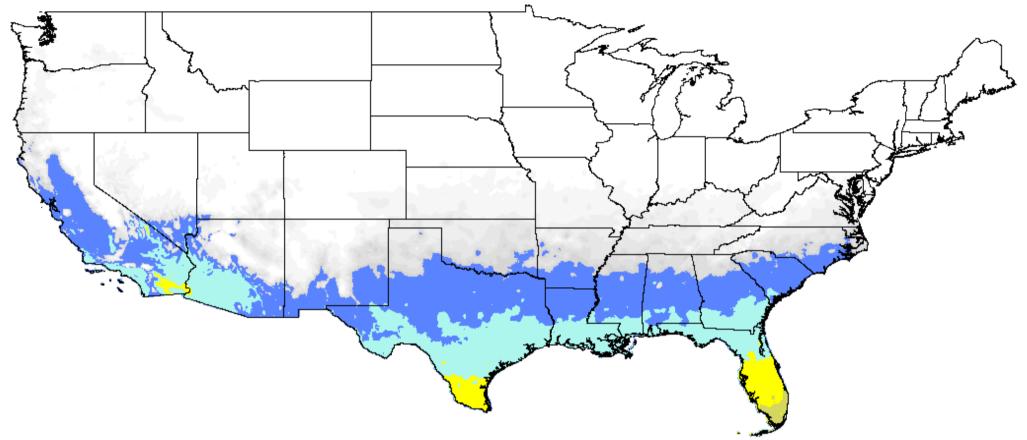

# Spotted Wing Drosophila Phenology Jan 1 - Apr 1 using 30-year Normals

### Degree-days (50° F lower threshold)

0-230 pre-egglaying activity
231-500 egglaying by OW females
501-995 1st gen. emergence
996-1490 2nd gen. emergence
1491-1985 3rd gen. emergence