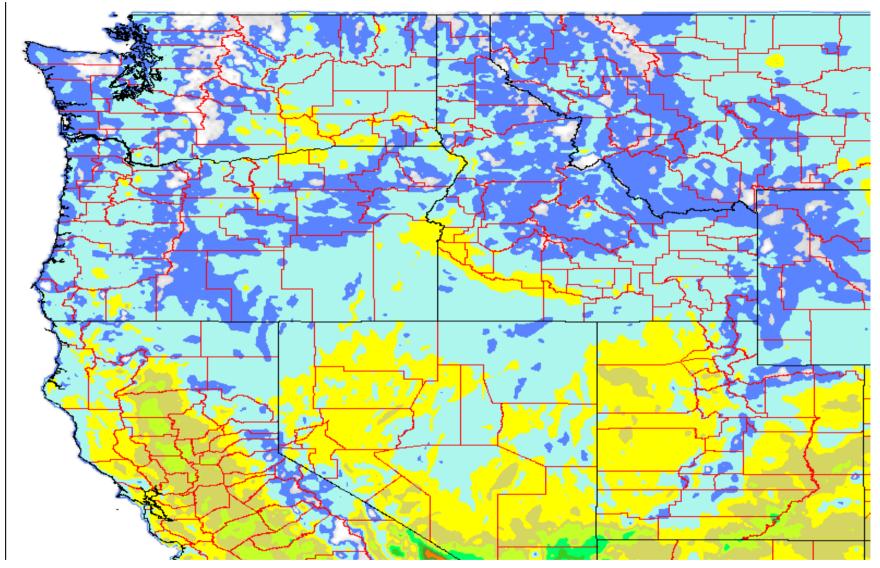

# Spotted Wing Drosophila Estimated Phenology NW States Jan 1 - Oct 1 2012

### Degree-days (50° F lower threshold)

0-230 pre-egglaying activity
231-500 egglaying by OW females
501-995 1st gen. emergence
996-1490 2nd gen. emergence
1491-1985 3rd gen. emergence
1986-2480 4th gen. emergence
2481-2975 5th gen. emergence
2976-3470 6th gen. emergence
3471-3965 7th gen. emergence
3966-4460 8th gen. emergence
4461-4955 9th gen. emergence