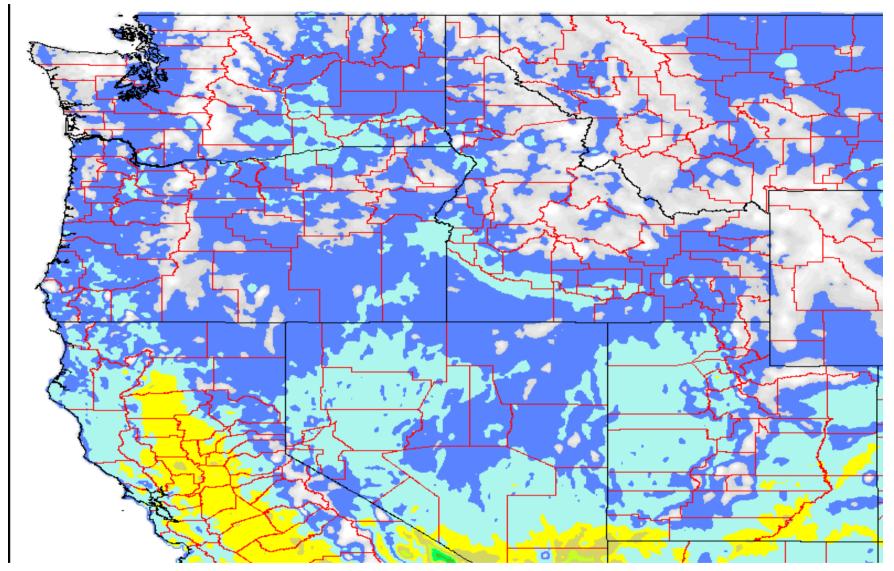

# Spotted Wing Drosophila Estimated Phenology NW States Jan 1 - Nov 1 2012

#### Degree-days (50° F lower threshold)

0-230 pre-egglaying activity
231-500 egglaying by OW females
501-995 1st gen. emergence
996-1490 2nd gen. emergence
1491-1985 3rd gen. emergence
1986-2480 4th gen. emergence
2481-2975 5th gen. emergence
2976-3470 6th gen. emergence
3471-3965 7th gen. emergence
3966-4460 8th gen. emergence
4461-4955 9th gen. emergence