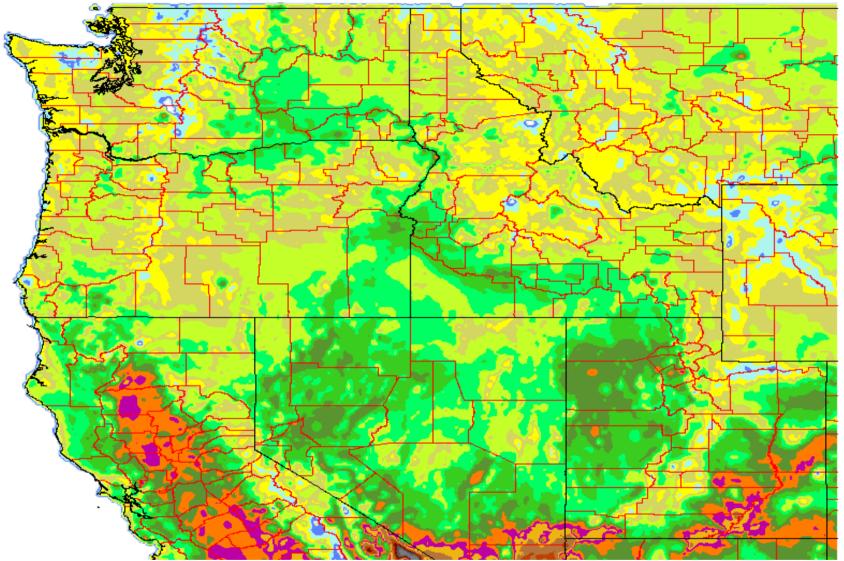

Spotted Wing Drosophila Estimated Phenology NW States Jan 1 - Dec 1 2012

501-995 1st gen. emergence
996-1490 2nd gen. emergence
1491-1985 3rd gen. emergence
1986-2480 4th gen. emergence
2481-2975 5th gen. emergence
2976-3470 6th gen. emergence
3471-3965 7th gen. emergence
3966-4460 8th gen. emergence
4461-4955 9th gen. emergence
4956-5450 10th gen. emergence
5451-5945 11th gen. emergence