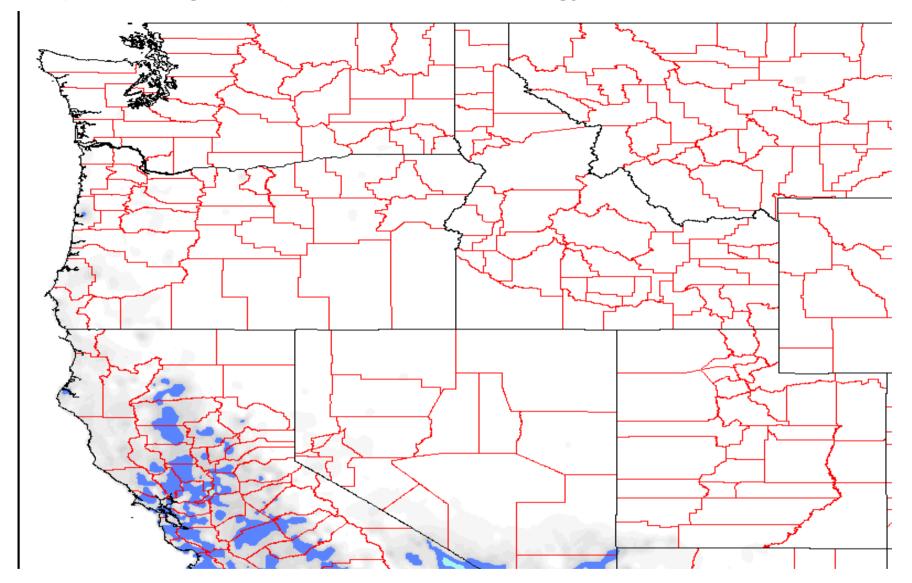

Spotted Wing Drosophila Estimated Phenology NW States Jan 1 - Mar 1 2012

0-230 pre-egglaying activity
231-500 egglaying by OW females
501-995 1st gen. emergence

Spotted Wing Drosophila Estimated Phenology NW States Jan 1 - Apr 1 2012

0-230 pre-egglaying activity
231-500 egglaying by OW females
501-995 1st gen. emergence

Spotted Wing Drosophila Estimated Phenology NW States Jan 1 - May 1 2012

0-230 pre-egglaying activity
231-500 egglaying by OW females
501-995 1st gen. emergence
996-1490 2nd gen. emergence