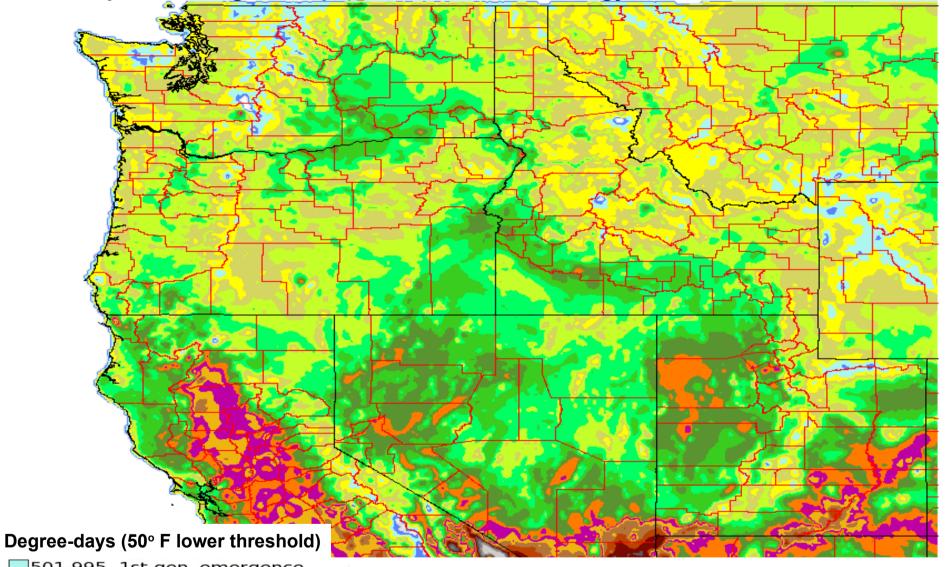

# Spotted Wing Drosophila Estimated Phenology NW States Jan 1 - Nov 1 2012

#### Degree-days (50° F lower threshold)

0-230 pre-egglaying activity
231-500 egglaying by OW females
501-995 1st gen. emergence
996-1490 2nd gen. emergence
1491-1985 3rd gen. emergence
1986-2480 4th gen. emergence
2481-2975 5th gen. emergence
2976-3470 6th gen. emergence
3471-3965 7th gen. emergence
3966-4460 8th gen. emergence
4461-4955 9th gen. emergence