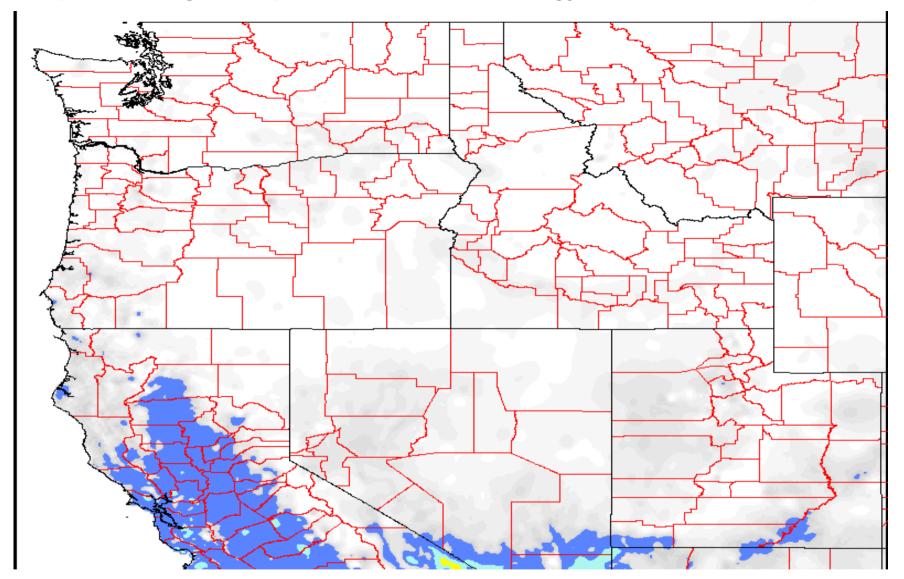

1491-1985 3rd gen. emergence

Spotted Wing Drosophila Estimated Phenology NW States Jan 1 - Jun 1 2012

0-230 pre-egglaying activity
231-500 egglaying by OW females
501-995 1st gen. emergence
996-1490 2nd gen. emergence
1491-1985 3rd gen. emergence