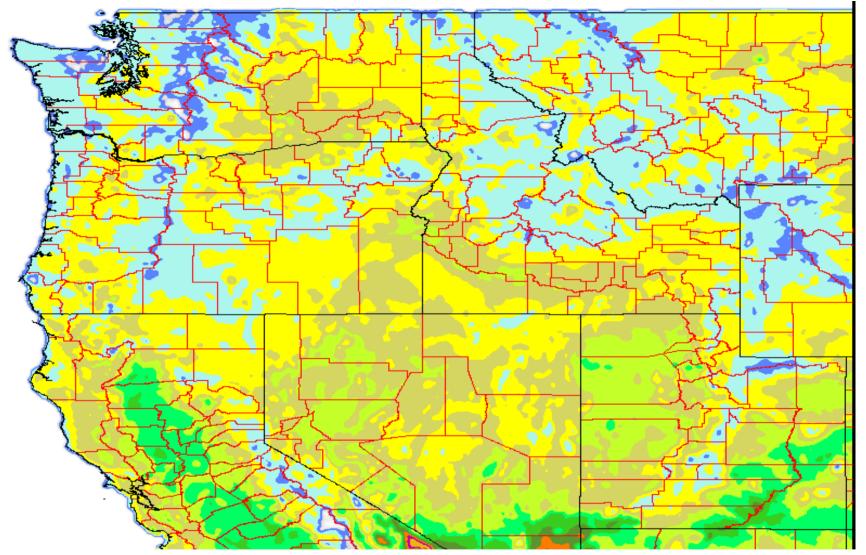

# Spotted Wing Drosophila Estimated Phenology NW States Jan 1 - Nov 1 2012

#### Degree-days (50° F lower threshold)

0-230 pre-egglaying activity
231-500 egglaying by OW females
501-995 1st gen. emergence
996-1490 2nd gen. emergence
1491-1985 3rd gen. emergence
1986-2480 4th gen. emergence
2481-2975 5th gen. emergence
2976-3470 6th gen. emergence
3471-3965 7th gen. emergence
3966-4460 8th gen. emergence
4461-4955 9th gen. emergence