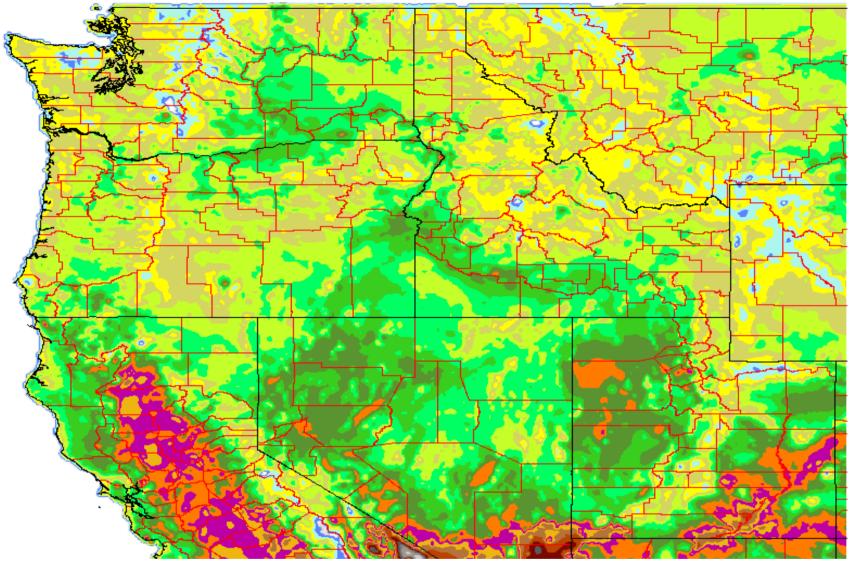

# Spotted Wing Drosophila Estimated Phenology NW States Jan 1 - Oct 1 2012

### Degree-days (50° F lower threshold)

0-230 pre-egglaying activity
231-500 egglaying by OW females
501-995 1st gen. emergence
996-1490 2nd gen. emergence
1491-1985 3rd gen. emergence
1986-2480 4th gen. emergence
2481-2975 5th gen. emergence
2976-3470 6th gen. emergence
3471-3965 7th gen. emergence
3966-4460 8th gen. emergence
4461-4955 9th gen. emergence