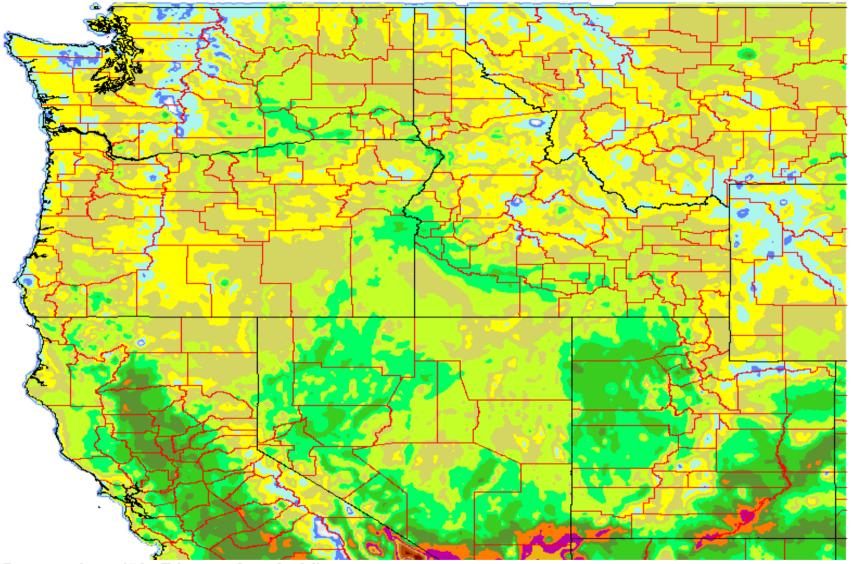

Spotted Wing Drosophila Estimated Phenology NW States Jan 1 - Dec 1 2012

501-995 1st gen. emergence
996-1490 2nd gen. emergence
1491-1985 3rd gen. emergence
1986-2480 4th gen. emergence
2481-2975 5th gen. emergence
2976-3470 6th gen. emergence
3471-3965 7th gen. emergence
3966-4460 8th gen. emergence
4461-4955 9th gen. emergence
4956-5450 10th gen. emergence
5451-5945 11th gen. emergence