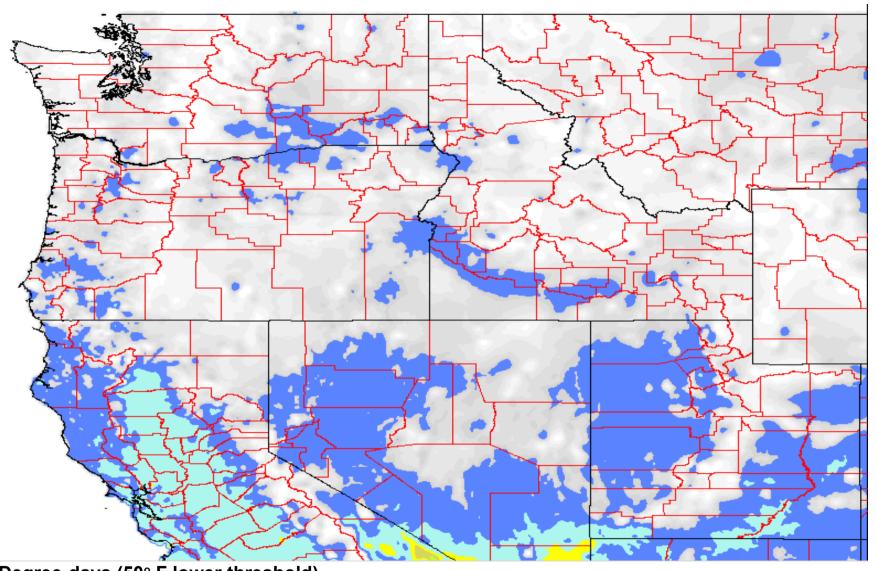

# Spotted Wing Drosophila Estimated Phenology NW States Jan 1 - Oct 1 2012

### Degree-days (50° F lower threshold)

0-230 pre-egglaying activity
231-500 egglaying by OW females
501-995 1st gen. emergence
996-1490 2nd gen. emergence
1491-1985 3rd gen. emergence
1986-2480 4th gen. emergence
2481-2975 5th gen. emergence
2976-3470 6th gen. emergence
3471-3965 7th gen. emergence
3966-4460 8th gen. emergence
4461-4955 9th gen. emergence