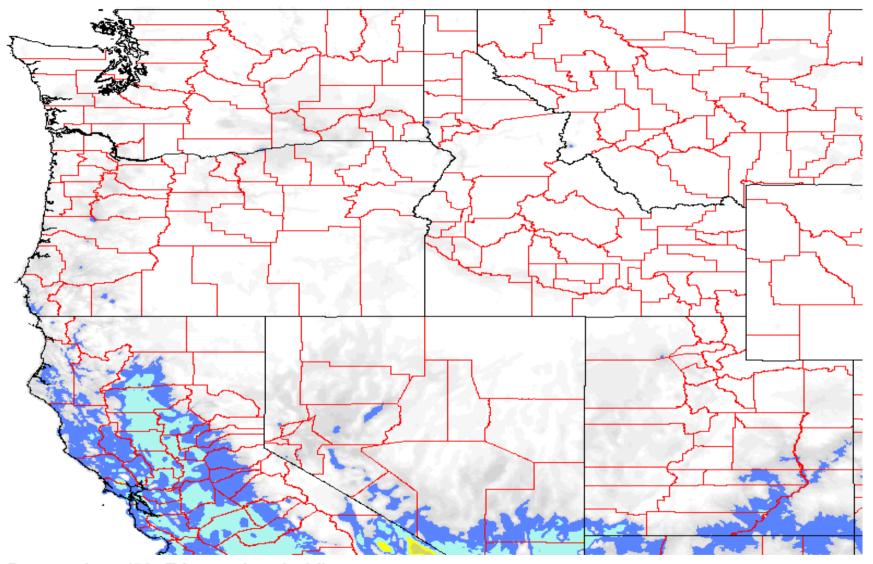

# Spotted Wing Drosophila Estimated Phenology NW States Jan 1 - Oct 1 2011

#### Degree-days (50° F lower threshold)

0-230 pre-egglaying activity
231-500 egglaying by OW females
501-995 1st gen. emergence
996-1490 2nd gen. emergence
1491-1985 3rd gen. emergence
1986-2480 4th gen. emergence
2481-2975 5th gen. emergence
2976-3470 6th gen. emergence
3471-3965 7th gen. emergence