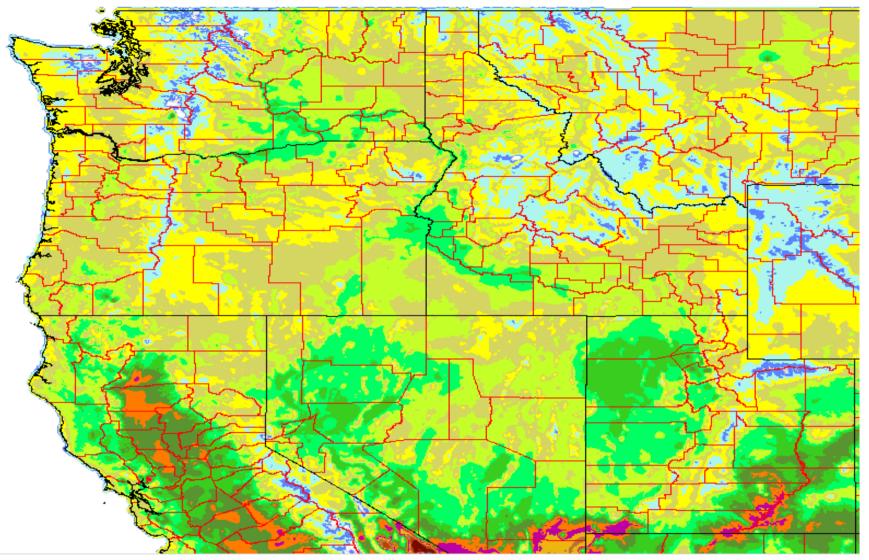

# Spotted Wing Drosophila Estimated Phenology NW States Jan 1 - Nov 1 2011

#### Degree-days (50° F lower threshold)

0-230 pre-egglaying activity
231-500 egglaying by OW females
501-995 1st gen. emergence
996-1490 2nd gen. emergence
1491-1985 3rd gen. emergence
1986-2480 4th gen. emergence
2481-2975 5th gen. emergence
2976-3470 6th gen. emergence
3471-3965 7th gen. emergence
3966-4460 8th gen. emergence
4461-4955 9th gen. emergence