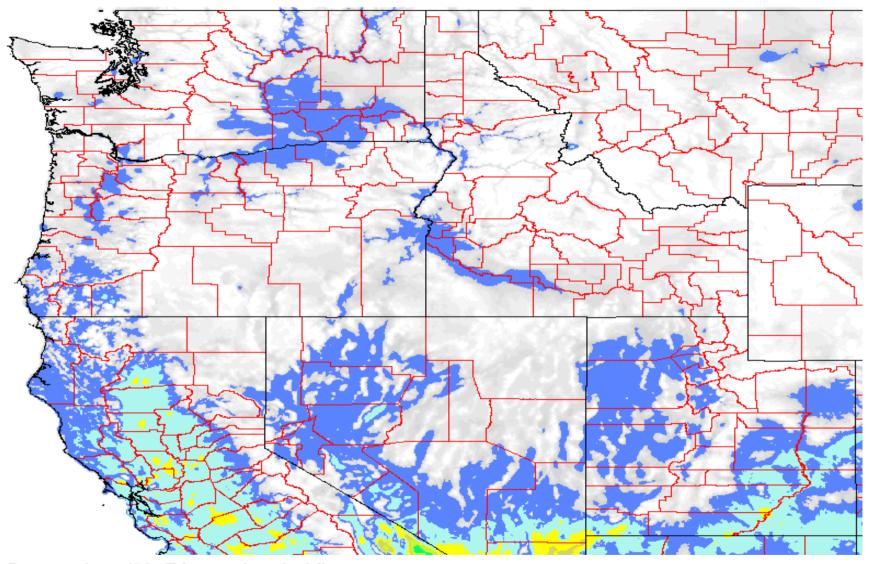

# Spotted Wing Drosophila Estimated Phenology NW States Jan 1 - Nov 1 2011

#### Degree-days (50° F lower threshold)

0-230 pre-egglaying activity
231-500 egglaying by OW females
501-995 1st gen. emergence
996-1490 2nd gen. emergence
1491-1985 3rd gen. emergence
1986-2480 4th gen. emergence
2481-2975 5th gen. emergence
2976-3470 6th gen. emergence
3471-3965 7th gen. emergence
3966-4460 8th gen. emergence
4461-4955 9th gen. emergence