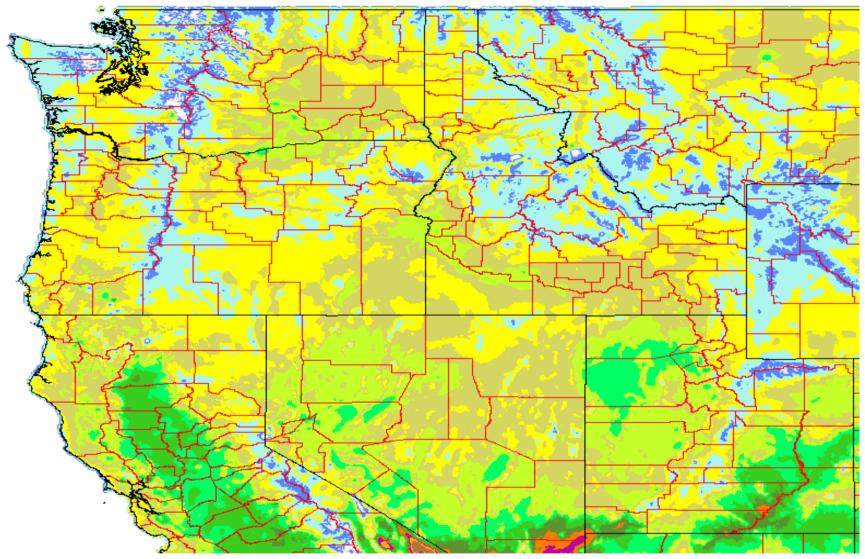

0-230 pre-egglaying activity
231-500 egglaying by OW females
501-995 1st gen. emergence
996-1490 2nd gen. emergence
1491-1985 3rd gen. emergence
1986-2480 4th gen. emergence
2481-2975 5th gen. emergence

# Spotted Wing Drosophila Estimated Phenology NW States Jan 1 - Oct 1 2011

#### Degree-days (50° F lower threshold)

0-230 pre-egglaying activity
231-500 egglaying by OW females
501-995 1st gen. emergence
996-1490 2nd gen. emergence
1491-1985 3rd gen. emergence
1986-2480 4th gen. emergence
2481-2975 5th gen. emergence
2976-3470 6th gen. emergence
3471-3965 7th gen. emergence