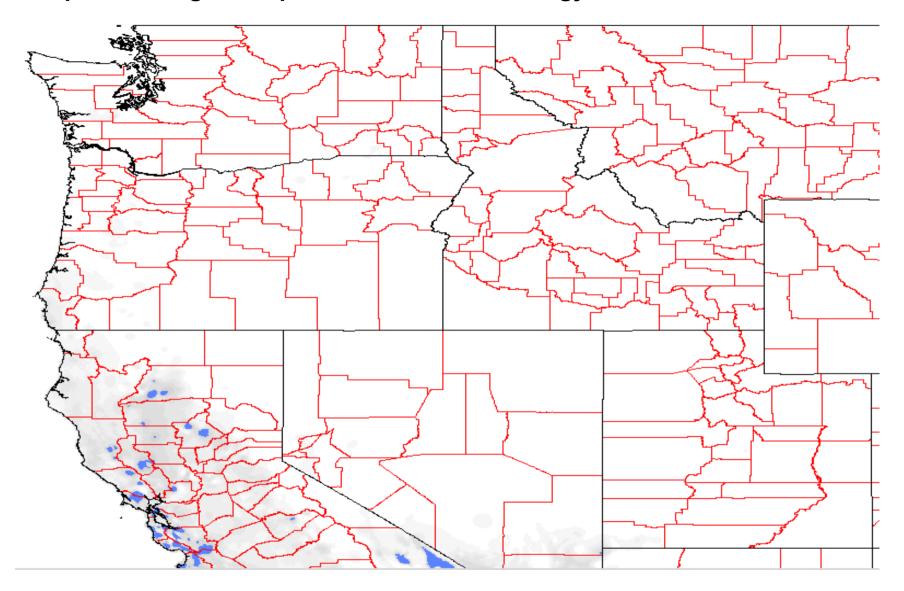

## Spotted Wing Drosophila Estimated Phenology NW States Jan 1 - Jun 1 2011

#### Degree-days (50° F lower threshold)

0-230 pre-egglaying activity
231-500 egglaying by OW females
501-995 1st gen. emergence
996-1490 2nd gen. emergence
1491-1985 3rd gen. emergence

Spotted Wing Drosophila Estimated Phenology NW States Jan 1 - Jul 1 2011