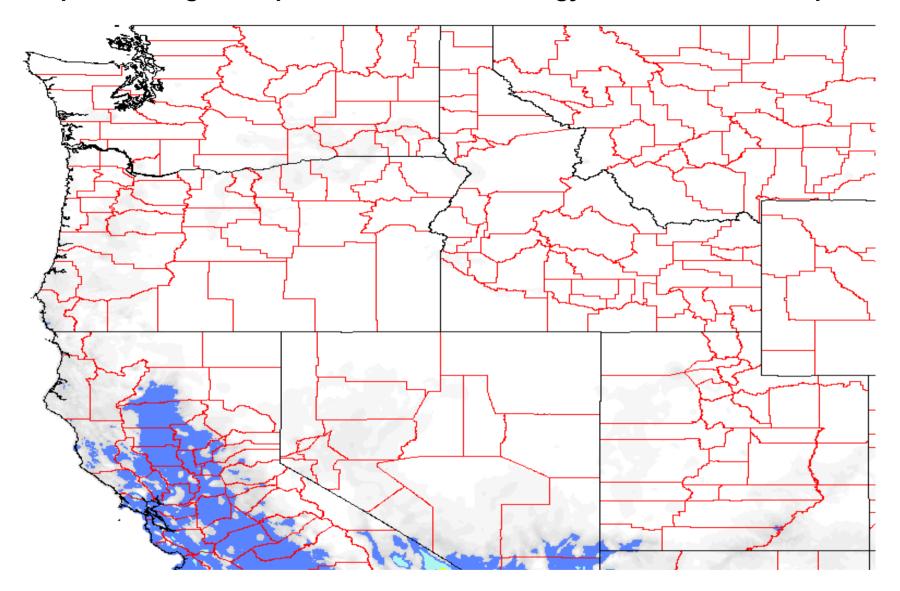

0-230 pre-egglaying activity
231-500 egglaying by OW females
501-995 1st gen. emergence
996-1490 2nd gen. emergence
1491-1985 3rd gen. emergence

Spotted Wing Drosophila Estimated Phenology NW States Jan 1 - Aug 1 2011

0-230 pre-egglaying activity
231-500 egglaying by OW females
501-995 1st gen. emergence
996-1490 2nd gen. emergence
1491-1985 3rd gen. emergence
1986-2480 4th gen. emergence

Spotted Wing Drosophila Estimated Phenology NW States Jan 1 - Sep 1 2011