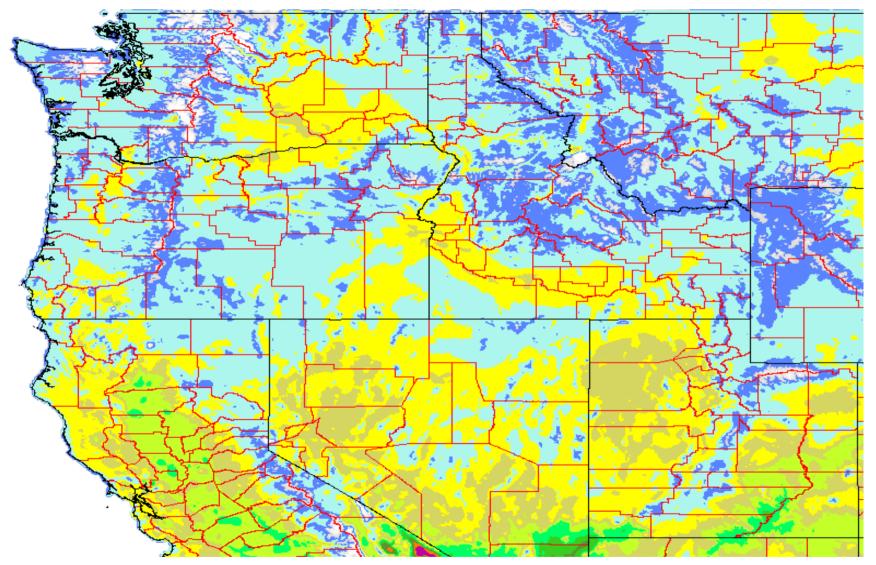

0-230 pre-egglaying activity
231-500 egglaying by OW females
501-995 1st gen. emergence
996-1490 2nd gen. emergence
1491-1985 3rd gen. emergence

Spotted Wing Drosophila Estimated Phenology NW States Jan 1 - Aug 1 2011

0-230 pre-egglaying activity
231-500 egglaying by OW females
501-995 1st gen. emergence
996-1490 2nd gen. emergence
1491-1985 3rd gen. emergence
1986-2480 4th gen. emergence

Spotted Wing Drosophila Estimated Phenology NW States Jan 1 - Sep 1 2011