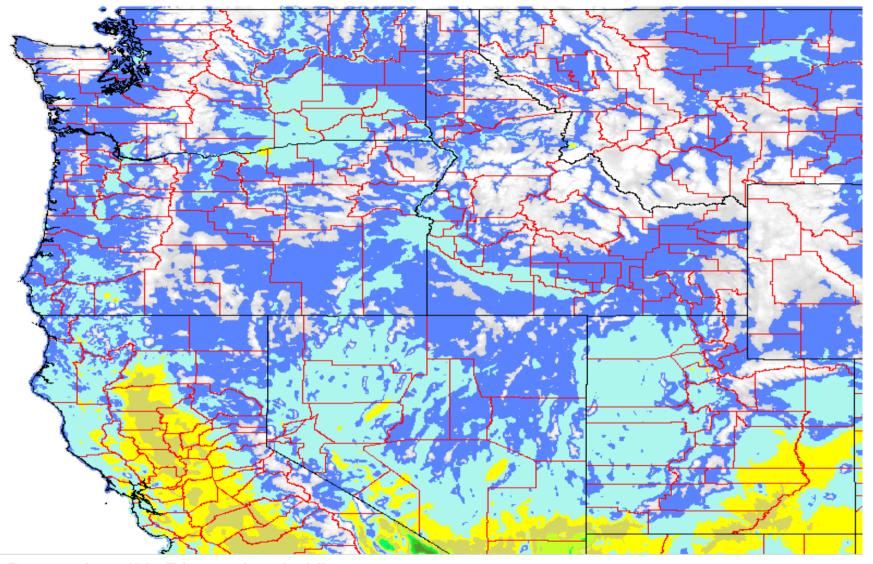

## Spotted Wing Drosophila Estimated Phenology NW States Jan 1 - Jun 1 2011

#### Degree-days (50° F lower threshold)

0-230 pre-egglaying activity
231-500 egglaying by OW females
501-995 1st gen. emergence
996-1490 2nd gen. emergence
1491-1985 3rd gen. emergence

Spotted Wing Drosophila Estimated Phenology NW States Jan 1 - Jul 1 2011