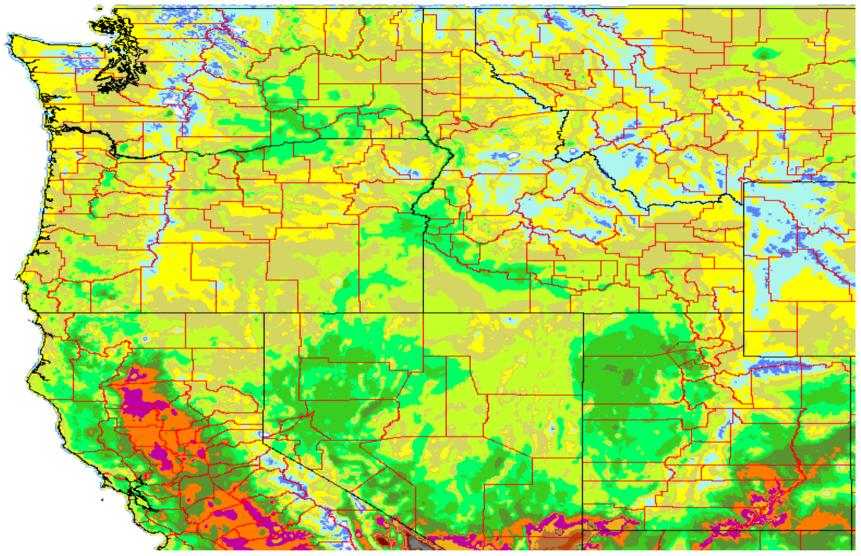

0-230 pre-egglaying activity
231-500 egglaying by OW females
501-995 1st gen. emergence
996-1490 2nd gen. emergence
1491-1985 3rd gen. emergence
1986-2480 4th gen. emergence
2481-2975 5th gen. emergence

# Spotted Wing Drosophila Estimated Phenology NW States Jan 1 - Oct 1 2011

#### Degree-days (50° F lower threshold)

0-230 pre-egglaying activity
231-500 egglaying by OW females
501-995 1st gen. emergence
996-1490 2nd gen. emergence
1491-1985 3rd gen. emergence
1986-2480 4th gen. emergence
2481-2975 5th gen. emergence
2976-3470 6th gen. emergence
3471-3965 7th gen. emergence