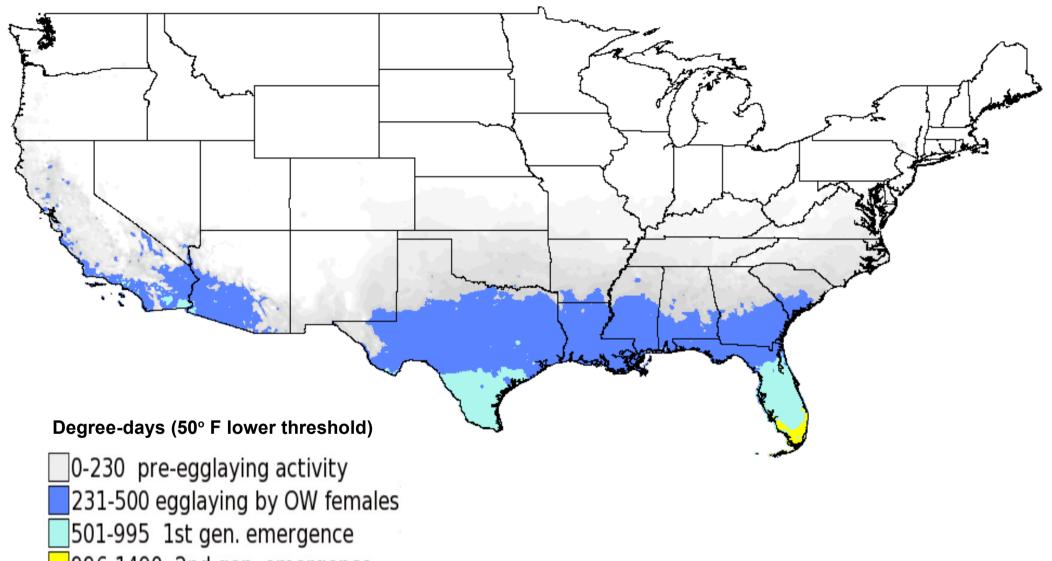

Spotted Wing Drosophila Estimated Phenology Jan 1 - Mar 1 2011

996-1490 2nd gen. emergence 1491-1985 3rd gen. emergence

# Spotted Wing Drosophila Estimated Phenology Jan 1 - Apr 1 2011

1491-1985 3rd gen. emergence