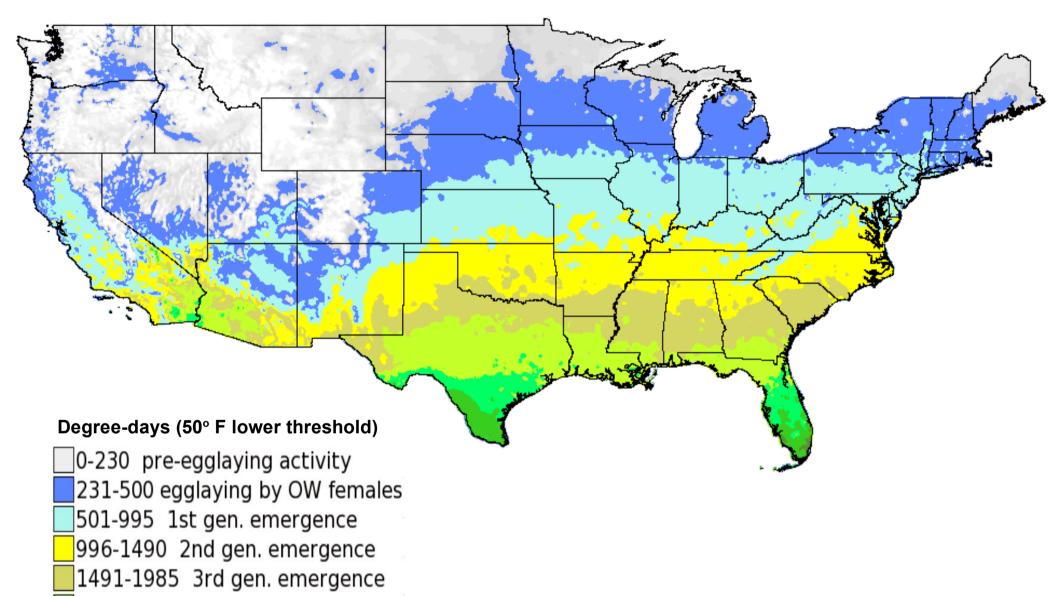

### Degree-days (50° F lower threshold)

0-230 pre-egglaying activity
231-500 egglaying by OW females
501-995 1st gen. emergence
996-1490 2nd gen. emergence
1491-1985 3rd gen. emergence
1986-2480 4th gen. emergence
2481-2975 5th gen. emergence
2976-3470 6th gen. emergence
3471-3965 7th gen. emergence
3966-4460 8th gen. emergence

### Spotted Wing Drosophila Estimated Phenology Jan 1 - Aug 1 2011

Degree-days (50° F lower threshold

0-230 pre-egglaying activity
231-500 egglaying by OW females
501-995 1st gen. emergence
996-1490 2nd gen. emergence
1491-1985 3rd gen. emergence
1986-2480 4th gen. emergence
2481-2975 5th gen. emergence
2976-3470 6th gen. emergence
3471-3965 7th gen. emergence
3966-4460 8th gen. emergence
4461-4955 9th gen. emergence
4956-5450 10th gen. emergence