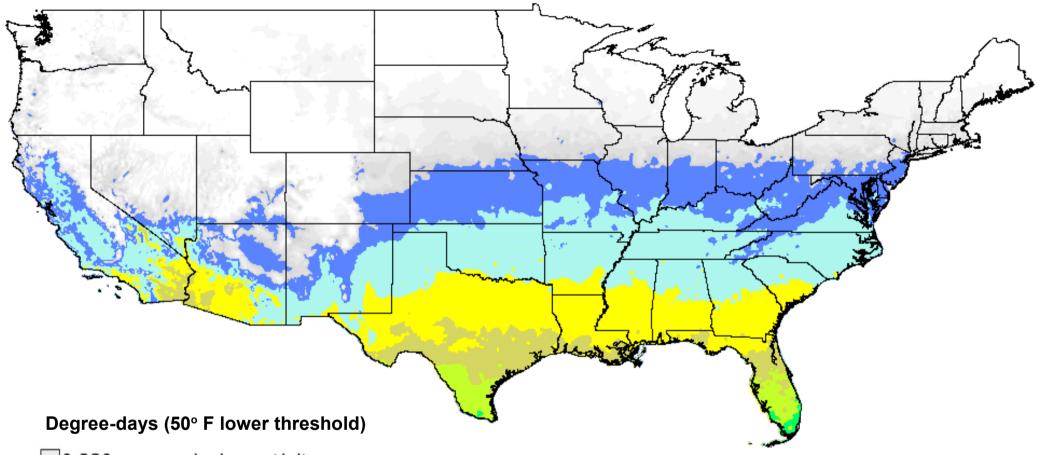

# Spotted Wing Drosophila Estimated Phenology Jan 1 - Jun 1 2011

1986-2480 4th gen. emergence

2481-2975 5th gen. emergence

2976-3470 6th gen. emergence

## Spotted Wing Drosophila Estimated Phenology Jan 1 - Jul 1 2011