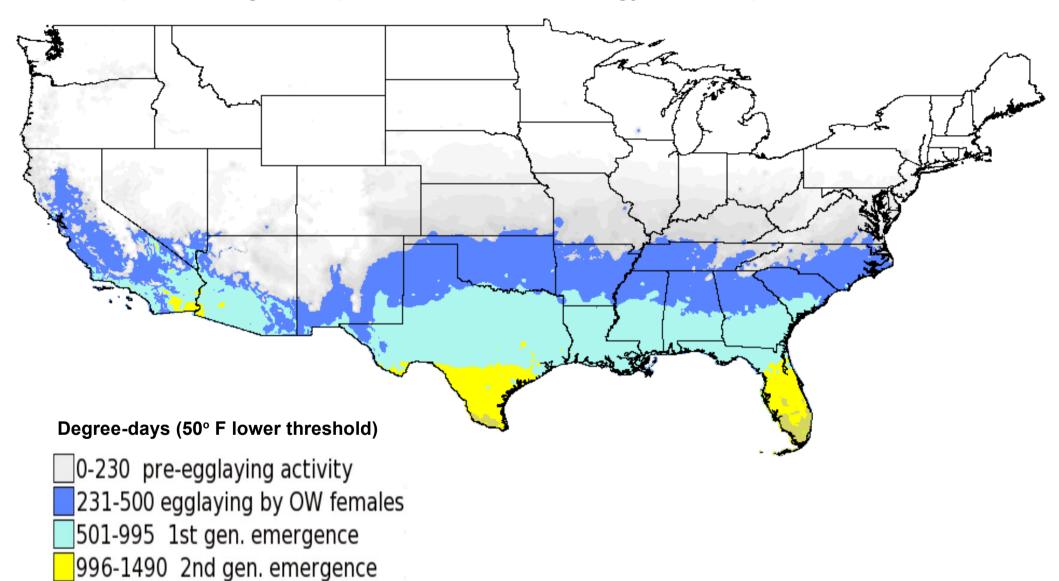

## Spotted Wing Drosophila Estimated Phenology Jan 1 - May 1 2011

0-230 pre-egglaying activity
231-500 egglaying by OW females
501-995 1st gen. emergence
996-1490 2nd gen. emergence
1491-1985 3rd gen. emergence
1986-2480 4th gen. emergence
2481-2975 5th gen. emergence